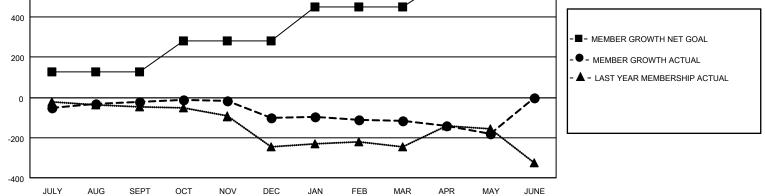

## **LOCATION: INDIANA**

GMT: OPEN

GMT CA 1

| Clubs                 |               |           |               | Members               |                           |                         |                                                    |  |  |
|-----------------------|---------------|-----------|---------------|-----------------------|---------------------------|-------------------------|----------------------------------------------------|--|--|
| RESULTS FOR 2019-2020 |               |           |               | RESULTS FOR 2019-2020 |                           |                         |                                                    |  |  |
| QUARTER               | NEW CLUB GOAL | NEW CLUBS | DROPPED CLUBS | QUARTER               | MEMBER GROWTH NET<br>GOAL | MEMBER GROWTH<br>ACTUAL | DROPPED<br>MEMBERS ACTUAI<br>(including transfers) |  |  |
| JULY/AUG/SEPT         | 0             | 0         | 1             | JULY/AUG/SE           | РТ 129                    | 186                     | 182                                                |  |  |
| OCT/NOV/DEC           | 1             | 0         | 1             | OCT/NOV/DEC           | c 151                     | 181                     | 247                                                |  |  |
| JAN/FEB/MAR           | 2             | 0         | 1             | JAN/FEB/MAR           | 172                       | 203                     | 195                                                |  |  |
| APR/MAY/JUNE          | 3             | 0         | 0             | APR/MAY/JUN           | IE 140                    | 31                      | 83                                                 |  |  |