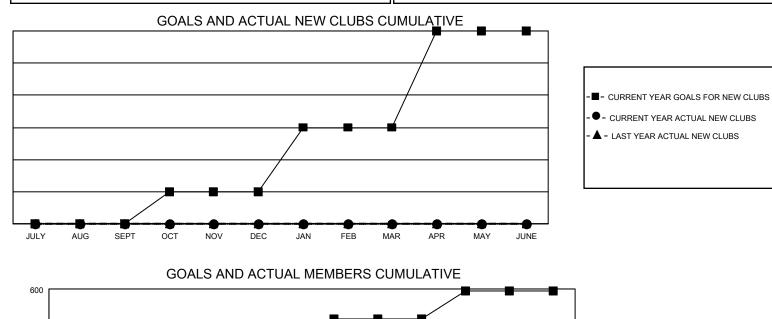

## **LOCATION: INDIANA**

GMT: OPEN

GMT CA 1

| Clubs                 |               |           |               | Members               |                           |                         |                                                    |  |  |
|-----------------------|---------------|-----------|---------------|-----------------------|---------------------------|-------------------------|----------------------------------------------------|--|--|
| RESULTS FOR 2019-2020 |               |           |               | RESULTS FOR 2019-2020 |                           |                         |                                                    |  |  |
| QUARTER               | NEW CLUB GOAL | NEW CLUBS | DROPPED CLUBS | QUARTER               | MEMBER GROWTH NET<br>GOAL | MEMBER GROWTH<br>ACTUAL | DROPPED<br>MEMBERS ACTUAI<br>(including transfers) |  |  |
| JULY/AUG/SEPT         | 0             | 0         | 1             | JULY/AUG/SE           | РТ 129                    | 186                     | 182                                                |  |  |
| OCT/NOV/DEC           | 1             | 0         | 1             | OCT/NOV/DEC           | c 151                     | 181                     | 247                                                |  |  |
| JAN/FEB/MAR           | 2             | 0         | 1             | JAN/FEB/MAR           | 172                       | 203                     | 195                                                |  |  |
| APR/MAY/JUNE          | 3             | 0         | 0             | APR/MAY/JUN           | IE 140                    | 31                      | 83                                                 |  |  |